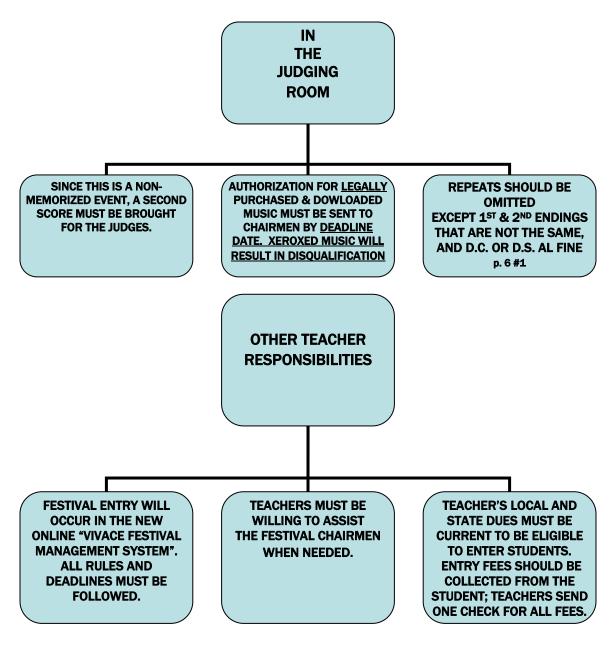

## JUNIOR FESTIVALS MADE EASY SACRED SOLOS EVENT SUMMARY

ALL GENERAL RULES APPLY, FOUND ON PAGES VI, 1-9 IN 2020-2024 BULLETIN, AND EVENT PAGES 61-74

UPDATES AND CORRECTIONS FROM THE BULLETIN ARE FOUND AT THE END OF THIS DOCUMENT.

~CONTINUED~

~CONTINUED~

<u>The following are bulletin updates which include corrections and</u> <u>clarifications.</u> <u>NOTE THE ADDITION TO MEDIUM CLASS</u>