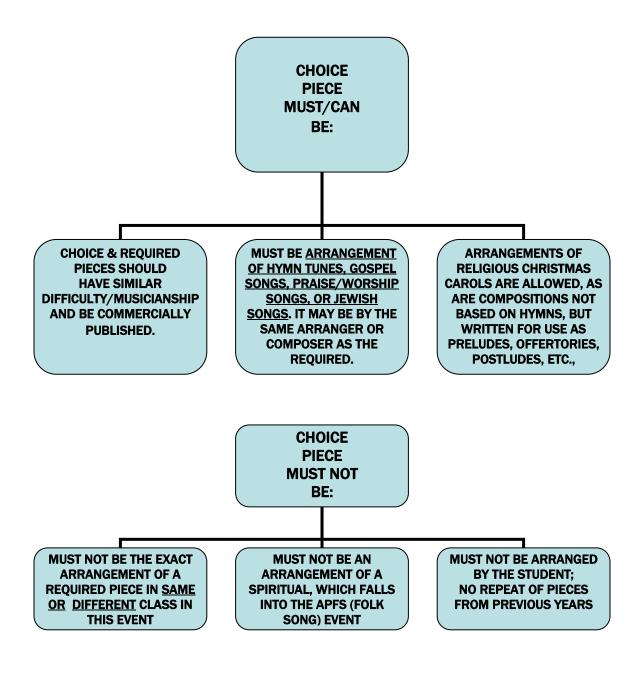

## JUNIOR FESTIVALS MADE EASY SACRED SOLOS EVENT SUMMARY

ALL GENERAL RULES APPLY, FOUND ON PAGES VI, 1-9 IN 2020-2024 BULLETIN, AND EVENT PAGES 61-74

UPDATES AND CORRECTIONS FROM THE BULLETIN ARE FOUND AT THE END OF THIS DOCUMENT.

~CONTINUED~

~CONTINUED~

<u>The following are bulletin updates which include corrections and</u> <u>clarifications.</u> <u>NOTE THE ADDITION TO MEDIUM CLASS</u>