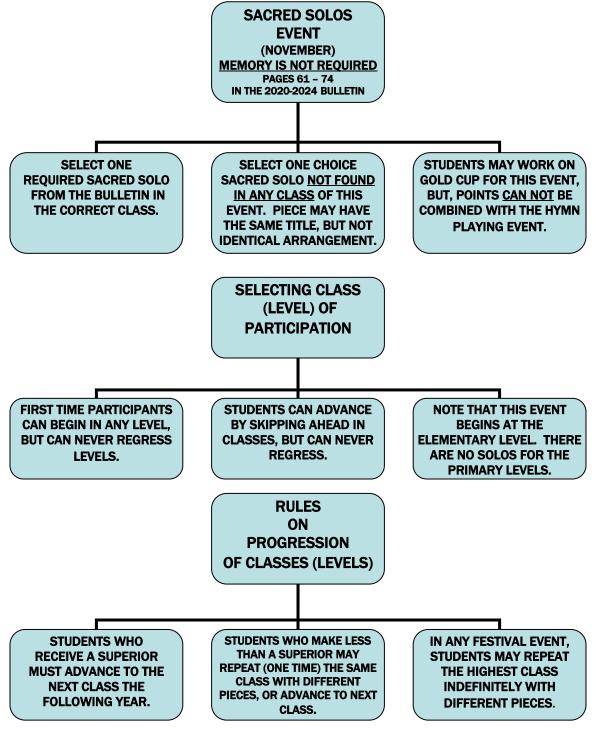

## JUNIOR FESTIVALS MADE EASY SACRED SOLOS EVENT SUMMARY

ALL GENERAL RULES APPLY, FOUND ON PAGES VI, 1-9 IN 2020-2024 BULLETIN, AND EVENT PAGES 61-74

UPDATES AND CORRECTIONS FROM THE BULLETIN ARE FOUND AT THE END OF THIS DOCUMENT.

~CONTINUED~

~CONTINUED~

<u>The following are bulletin updates which include corrections and</u> <u>clarifications.</u> <u>NOTE THE ADDITION TO MEDIUM CLASS</u>