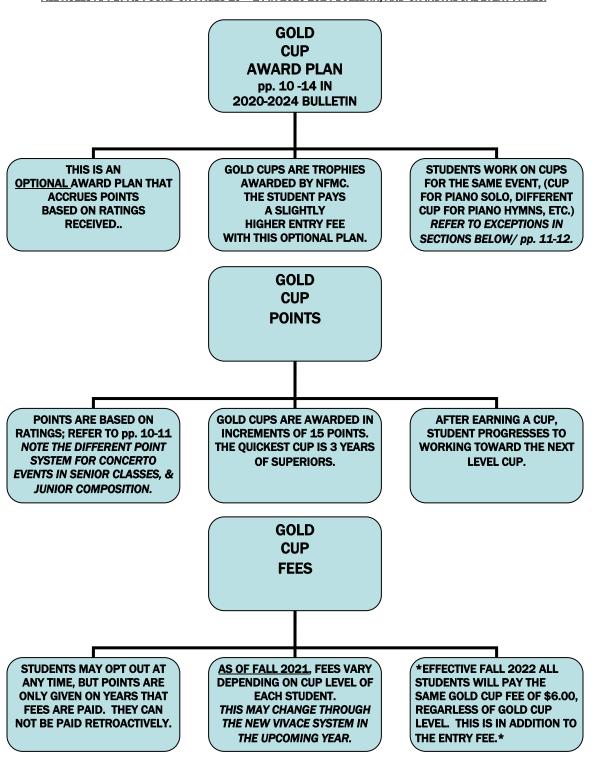

## JUNIOR FESTIVALS MADE EASY OPTIONAL GOLD CUP PLAN

ALL RULES APPLY AS FOUND ON PAGES 10 - 14 IN 2020-2024 BULLETIN, AND ON INDIVIDUAL EVENT PAGES.

GOLD CUP
OPTIONS
FOR
ALTERNATING
EVENTS TOWARD
ONE CUP
pp. 13