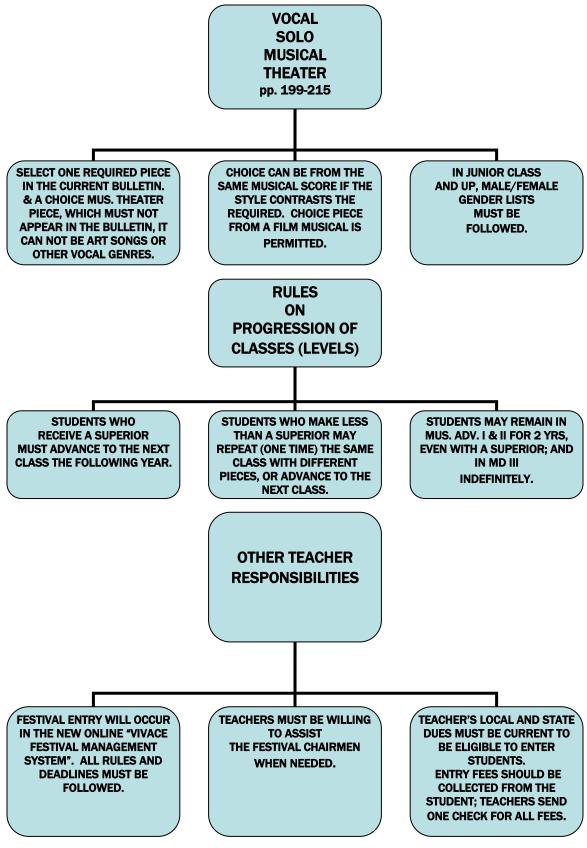

Vocal Solo – Musical Theater (Bulletin Update)

<u> Junior III – Female</u>

The repertoire list for this class was inadvertently omitted. It is listed below.

| Bart, Lionel | As Long As He<br>Needs Me   | MUSICAL<br>THEATRE<br>ANTHOLOGY FOR<br>TEENS, YW ED       | HL00740189 | HL |
|--------------|-----------------------------|-----------------------------------------------------------|------------|----|
| Bock, Jerry  | Far From the Home<br>I Love | SINGER'S<br>MUSICAL<br>THEATRE<br>ANTHOLOGY SOP,<br>VOL 1 | HL00361071 | HL |

# Vocal Solo – Musical Theater, cont. Senior I – Male

The repertoire list for this class was inadvertently omitted. It is listed below.

| Berlin, Irving | My Defenses Are<br>Down | SINGER'S MUSICAL<br>THEATRE<br>ANTHOLOGY<br>BAR/BASS, VOL 2  | HL00747033 | HL |
|----------------|-------------------------|--------------------------------------------------------------|------------|----|
| Brooks, Mel    | That Face               | SINGER'S MUSICAL<br>THEATRE<br>ANTHOLOGY<br>TENOR, TEEN'S ED | HL00230045 | HL |