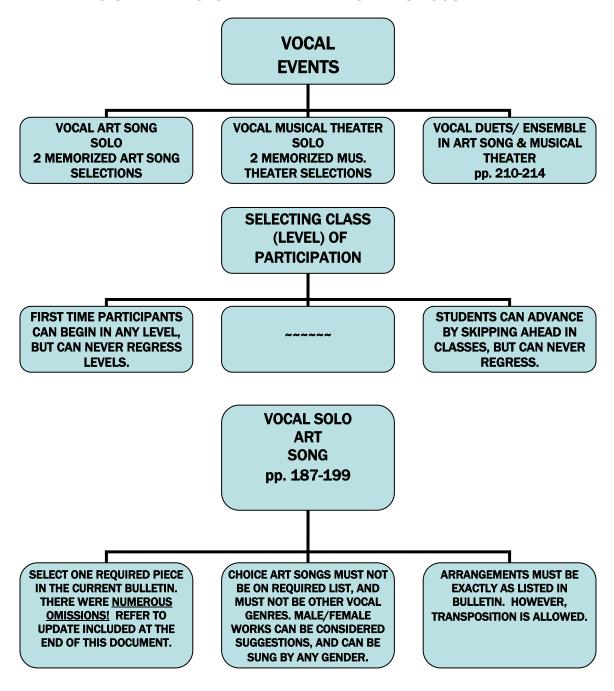

## JUNIOR FESTIVALS MADE EASY VOCAL EVENTS SUMMARY

ALL GENERAL RULES APPLY, FOUND ON PAGES VI, 1-9 IN 2020-2024 BULLETIN, STUDENTS MUST PROVIDE ACCOMPANIST, AND SCORES OF ALL MUSIC FOR JUDGES \*\*\*IN THE CURRENT BULLETIN THERE WERE <u>NUMEROUS OMISSIONS!</u> REFER TO UPDATE INCLUDED AT THE END OF THIS DOCUMENT\*\*\*

#### <u>The following pages contain bulletin updates which include corrections as well as</u> <u>lists of classes that were inadvertently omitted.</u>

#### VOCAL SOLO (Art Song) Bulletin Updates