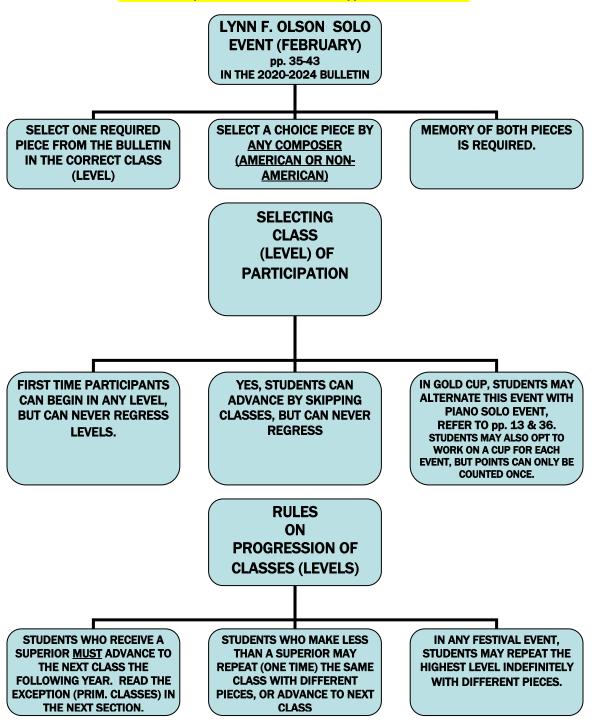

## JUNIOR FESTIVALS MADE EASY LYNN FREEMAN OLSEN SOLO EVENT SUMMARY

ALL GENERAL RULES APPLY, FOUND ON PAGES VI, 1-9 IN 2020-2024 BULLETIN,
AS WELL AS LFO SOLO RULES ON PAGE 35-43
UPDATES AND CORRECTIONS FROM THE BULLETIN ARE FOUND AT THE END OF THIS DOCUMENT.
Please note: a piece that was in Level B is supposed to be in Level A.