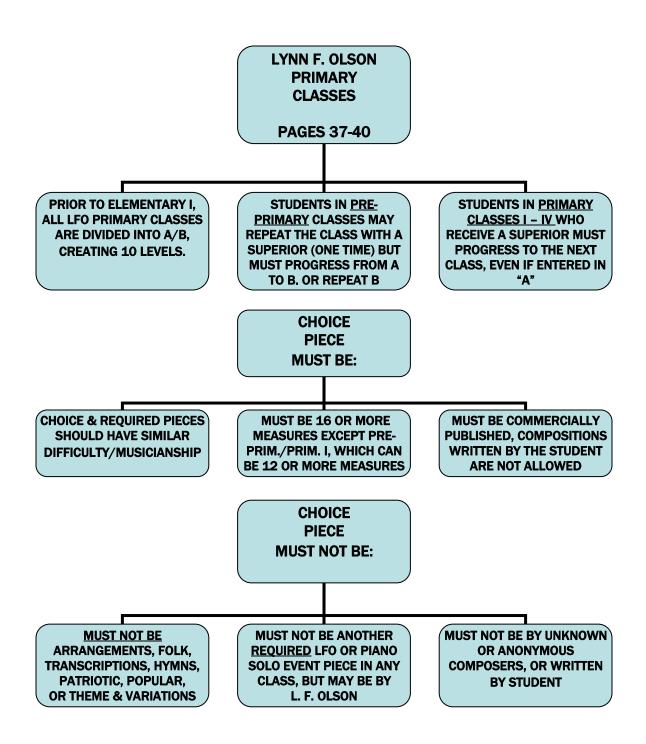

## JUNIOR FESTIVALS MADE EASY LYNN FREEMAN OLSEN SOLO EVENT SUMMARY

ALL GENERAL RULES APPLY, FOUND ON PAGES VI, 1-9 IN 2020-2024 BULLETIN,
AS WELL AS LFO SOLO RULES ON PAGE 35-43
UPDATES AND CORRECTIONS FROM THE BULLETIN ARE FOUND AT THE END OF THIS DOCUMENT.
Please note: a piece that was in Level B is supposed to be in Level A.