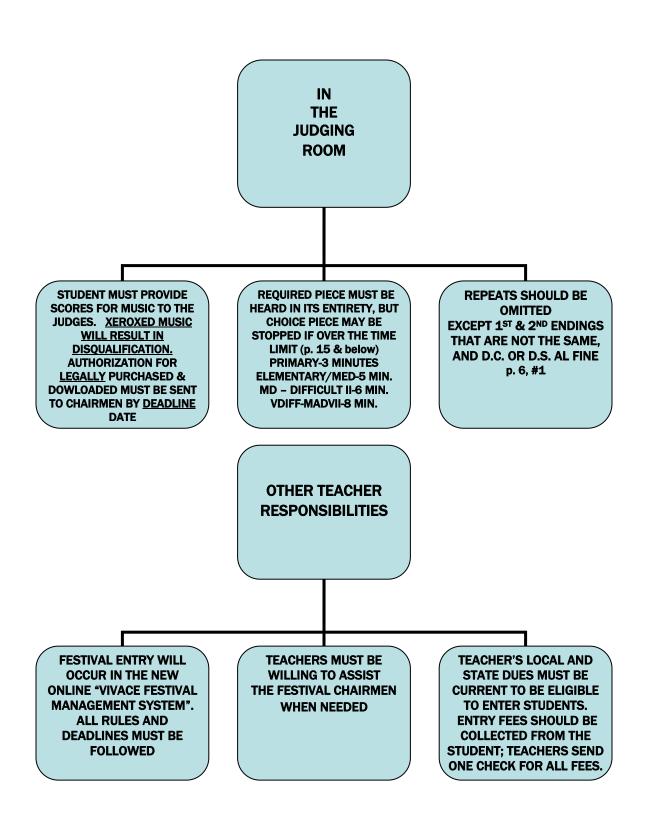

## JUNIOR FESTIVALS MADE EASY LYNN FREEMAN OLSEN SOLO EVENT SUMMARY

ALL GENERAL RULES APPLY, FOUND ON PAGES VI, 1-9 IN 2020-2024 BULLETIN,
AS WELL AS LFO SOLO RULES ON PAGE 35-43
UPDATES AND CORRECTIONS FROM THE BULLETIN ARE FOUND AT THE END OF THIS DOCUMENT.
Please note: a piece that was in Level B is supposed to be in Level A.